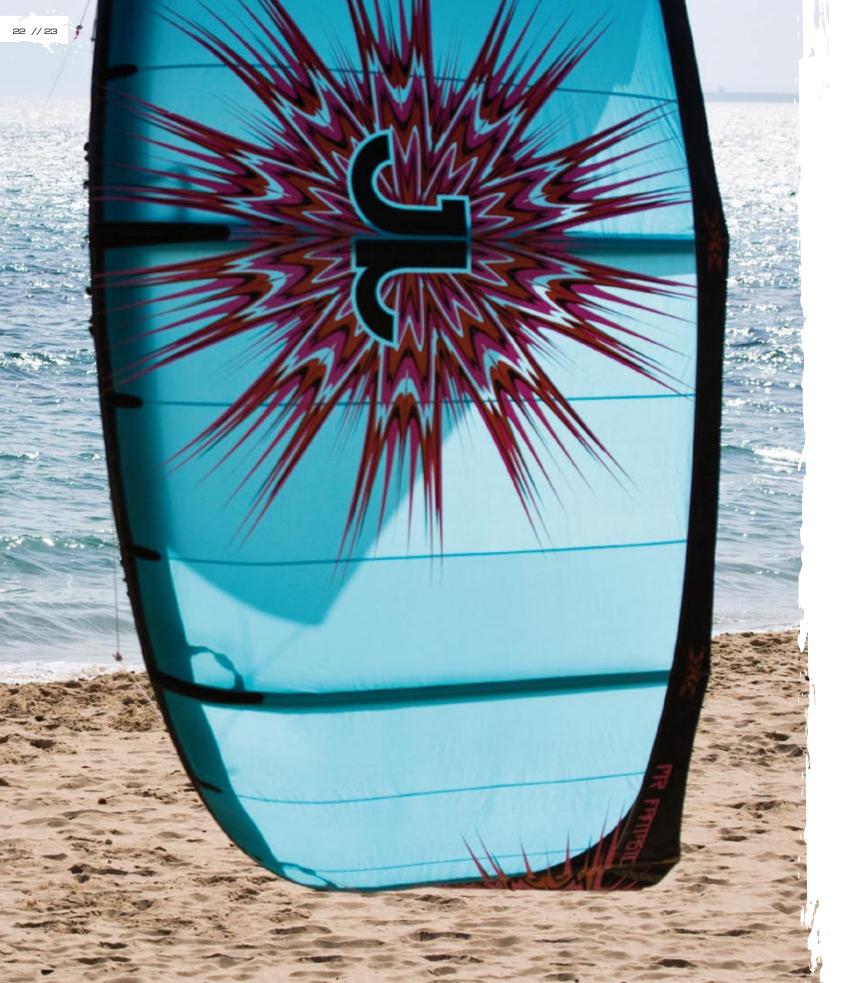

### Mr. Fantastic 2

# **FACTS**

Kiteshape and bridle setup: Mr. Fantastic is shaped as a swept back kite, which allows the rider to adjust the angle of approach as with other high depower kites, but without the loss of direct steering. Unlike some Delta kites, Mr.F's tip construction gives the kite a very responsive/ direct character, combined with moderate bar pressure. The simple bridles are supporting the increased angle of approach and additionally support the kite's stability while offering a wide wind range. For freestyle, the bridle development focused on increased lift, bar feedback and punch for stylish tricks. Experience the swept back shape in its perfection!

| Mr. Fantastic 2                                            |
|----------------------------------------------------