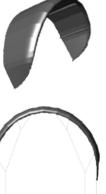

# **FACTS**

Kiteshape and bridle setup: Mr. Fantastic is shaped as a swept back kite, which allows the rider to adjust the angle of approach as with other high depower kites, but without the loss of direct steering. Unlike some Delta kites, Mr.F's tip construction gives the kite a very responsive/ direct character, combined with moderate bar pressure. The simple bridles are supporting the increased angle of approach and additionally support the kite's stability while offering a wide wind range. For freestyle, the bridle development focused on increased lift, bar feedback and punch for stylish tricks. Experience the swept back shape in its perfection!

Kite - profile and bridle setup

## KITESHAPE AND BRIDLE SETUP

Mr. Fantastic is shaped as a swept back kite, which allows the rider to adjust the angle of approach like known from other high depower kites, but without the loss of direct steering. The special tip construction allows the kite to be more responsive and gives a satisfying bar feedback combined with moderate bar pressure. The simple bridles are supporting the increased angle of approach, let the kite fly stable and dynamically and aim to offer the wide wind range.