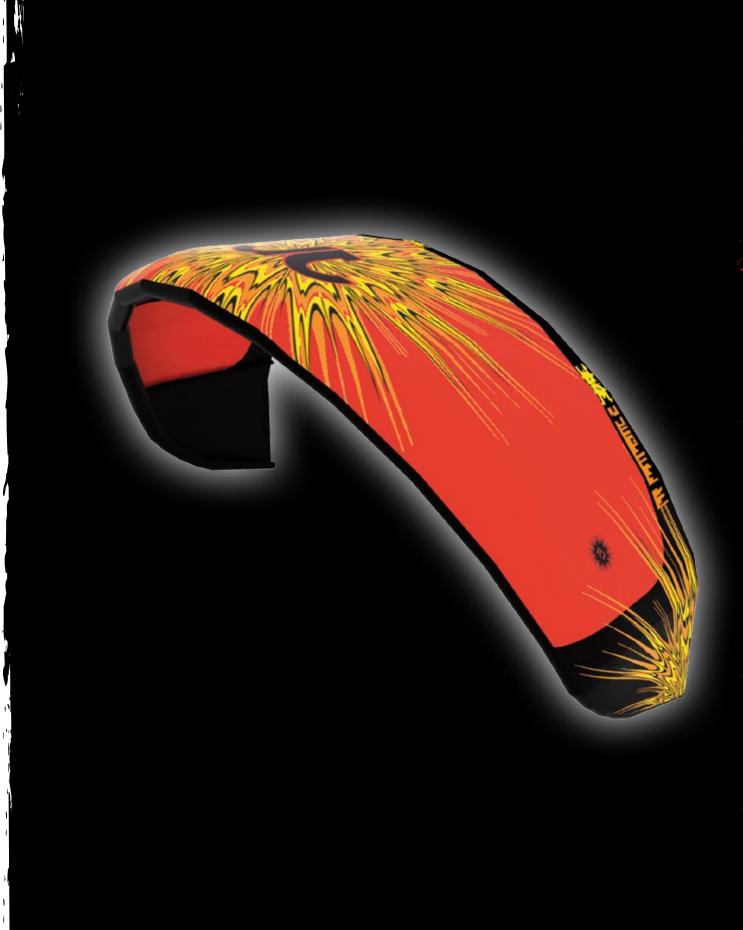

# **FACTS**

Kiteshape and bridle setup: Mr. Fantastic is shaped as a swept back kite, which allows the rider to adjust the angle of approach as with other high depower kites, but without the loss of direct steering. Unlike some Delta kites, Mr.F's tip construction gives the kite a very responsive/ direct character, combined with moderate bar pressure. The simple bridles are supporting the increased angle of approach and additionally support the kite's stability while offering a wide wind range. For freestyle, the bridle development focused on increased lift, bar feedback and punch for stylish tricks. Experience the swept back shape in its perfection!

Kite - profile and bridle setup

## KITESHAPE AND BRIDLE SETUP

Mr. Fantastic is shaped as a swept back kite, which allows the rider to adjust the angle of approach like known from other high depower kites, but without the loss of direct steering. The special tip construction allows the kite to be more responsive and gives a satisfying bar feedback combined with moderate bar pressure. The simple bridles are supporting the increased angle of approach, let the kite fly stable and dynamically and aim to offer the wide wind range.