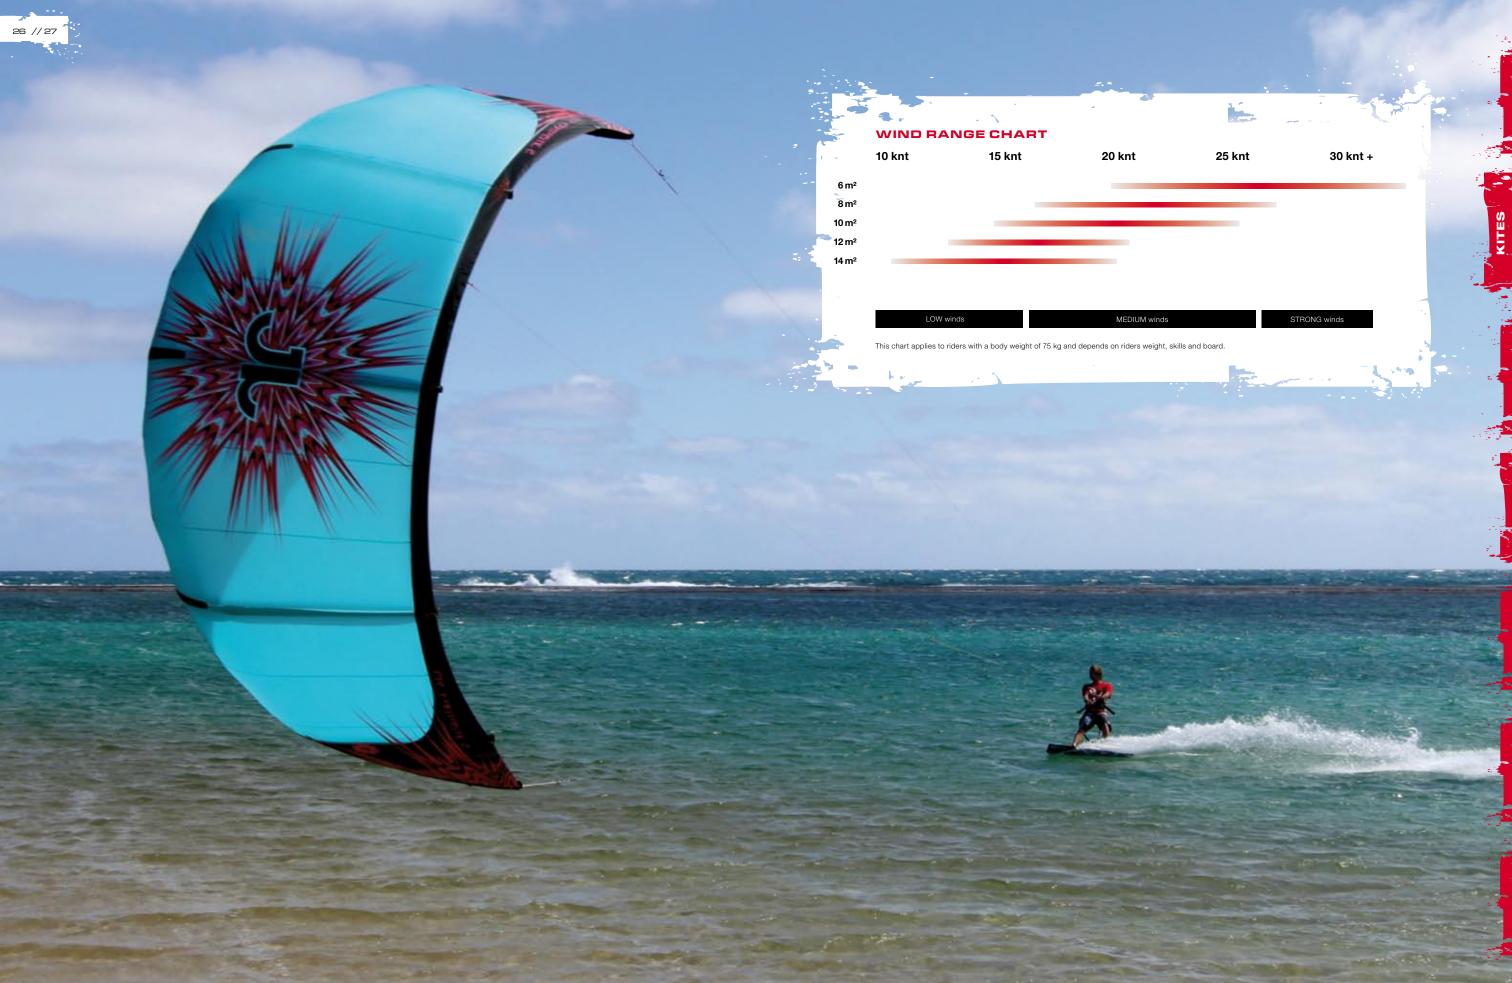

nce
- Easy instant 4 line relaunch
- Single front line safety

#### **MAIN FEATURES**

- Less bar pressure
- Simple bridle construction
- Revised single Inflation system
- Kevlar patches for longer durability
- Light and durable Teijin sail cloth
- 5 strut construction

## KITESHAPE AND BRIDLE SETUP

Mr. Fantastic is shaped as a swept back kite, which allows the rider to adjust the angle of approach like known from other high depower kites, but without the loss of direct steering. The special tip construction allows the kite to be more responsive and gives a satisfying bar feedback combined with moderate bar pressure. The simple bridles are supporting the increased angle of approach, let the kite fly stable and dynamically and aim to offer the wide wind range.

#### COLOR RANGE