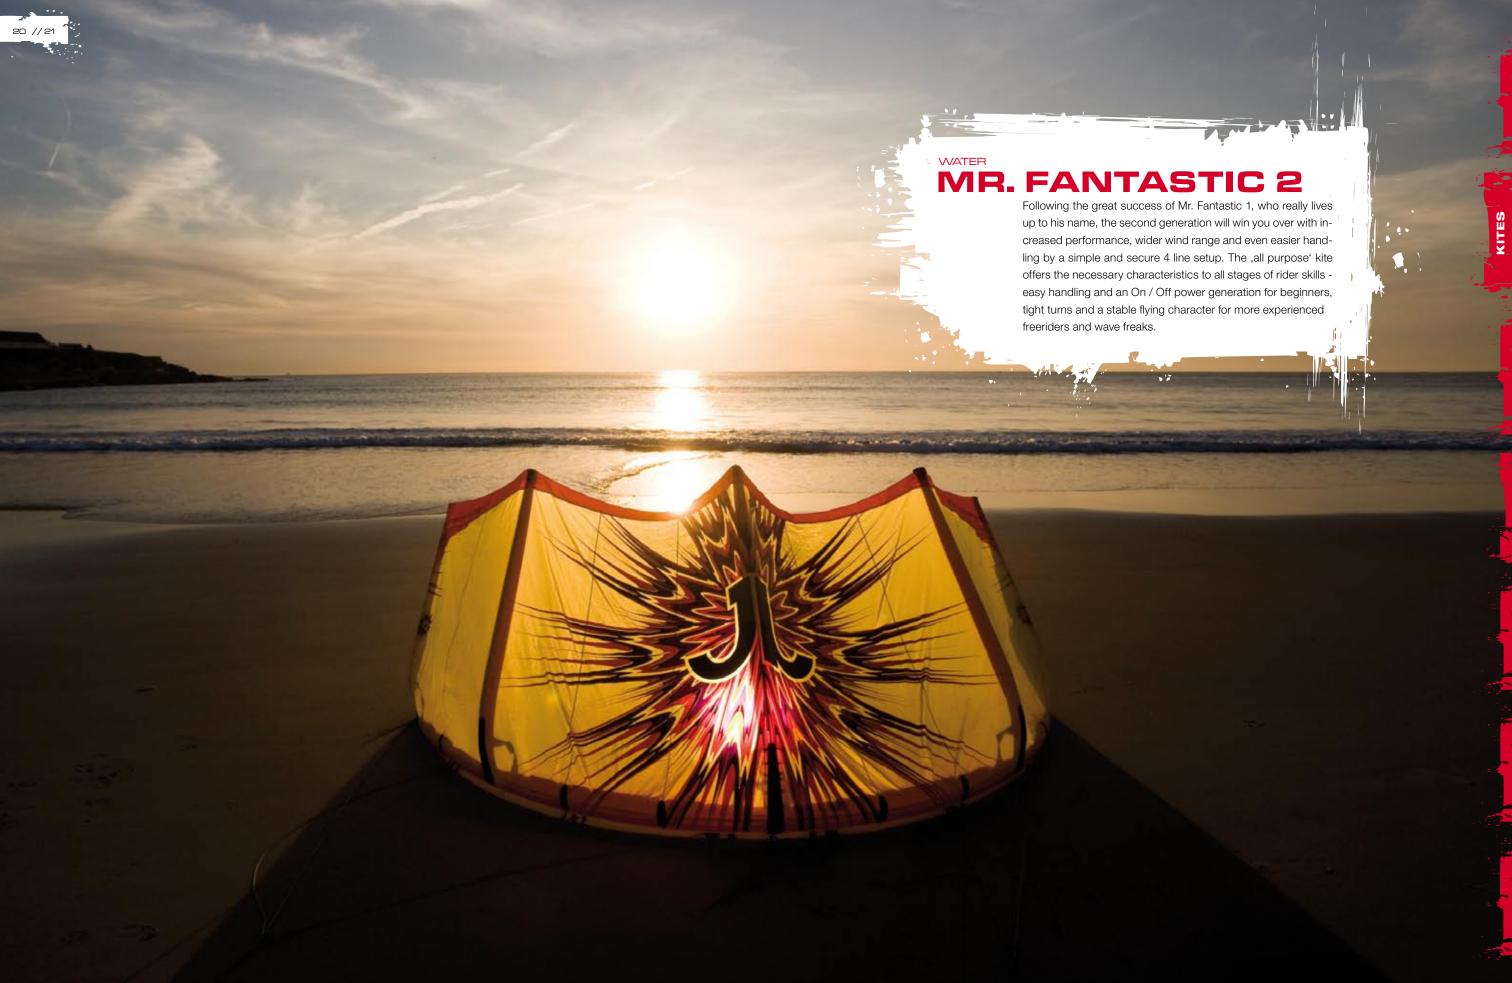

### Mr. Fantastic 2

#### **CHARACTERISTICS**

- Increased wind range
- More depower through perfect adapted bridle setup
- Enhanced low wind performance, by an optimized effective area
- Fits everyone, from beginner to professional through its easy handling
- High jumps with great floaty hangtime
- Direct and responding steering
- Suitable for all conditions and skills
- Great upwind performance
- Easy instant 4 line relaunch
- Single front line safety

#### **MAIN FEATURES**

- Less bar pressure
- Simple bridle construction
- Revised single Inflation system
- Kevlar patches for longer durability
- Light and durable Teijin sail cloth
- 5 strut construction