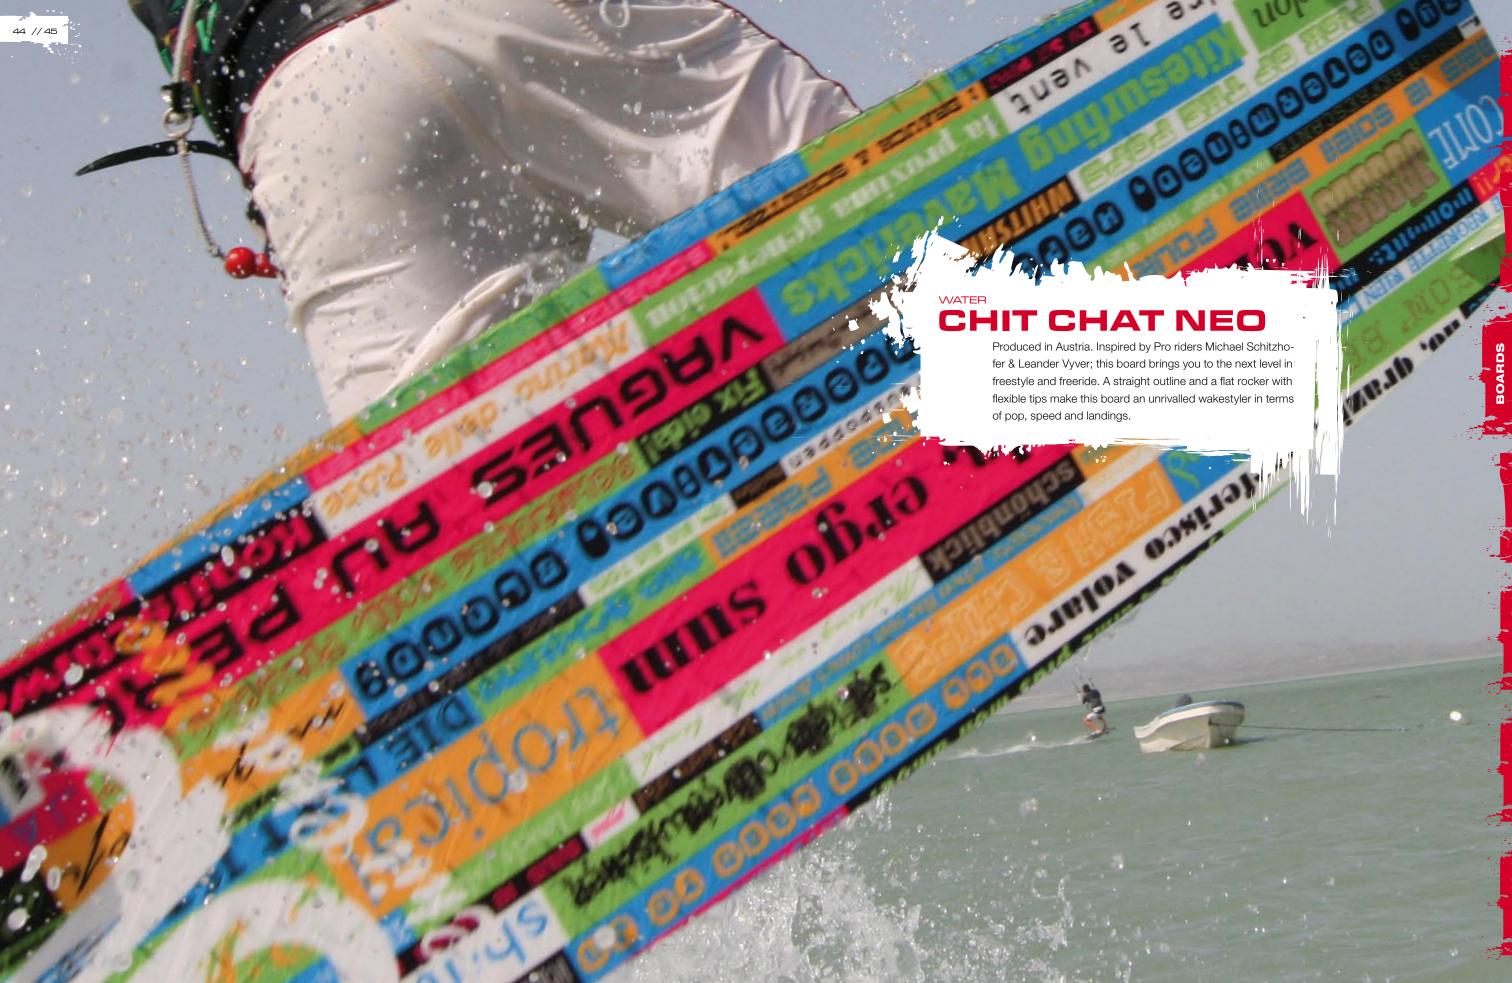

#### Chit Chat Neo

#### CONSTRUCTION

A honeycomb core laminated with fibre glass and a sophisticated application of carbon fibres according to the desired flex characteristics of the respective area. For enhanced durability the Chit Chat is equipped with ABS sidewalls and an ICP as bottom sheet.

- Spline optimised single concave bottom
- Progressive scoop rocker line
- 4mm thin ABS sidewalls
- Reinforced Flex tips
- Extra light, durable honeycomb core
- Sophisticated carbon layer for balanced flex and torsion characteristics
- Ergonomic 3D comfort pads combined with one fits all straps
- High end injection fins

#### **MAIN FEATURES**

- Smooth landings suspended by optimised concave and flexible tips
- Incredible upwind performance through a balanced combination of concave, outline and extra thin ABS sidewalls
- Fast responding rebound for precise feedback
- Amazing pop thanks to the balanced flex and straight outline